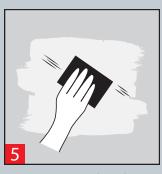

## **Directions for use**

Mix Ramco Super Fine (40 Kg) with 14-15 ltrs of water

Stir well using a mechanical mixer

Apply putty on the wall surface

Allow it to dry for 24 hours

Sand the surface for smoother finish