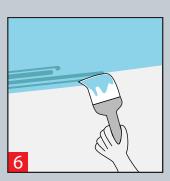

, contributing to the long-term structural integrity of painted surfaces









Prevent
your
expensive
Paints
from
cracking,
flaking
and
peeling off!





# **Advantages**

## **Surface Smoothening**

Ramco Super Fine fills cracks and imperfections for a polished look.

#### **Enhanced Adhesion**

Improves the adhesion of paint/wallpaper, ensuring durability.

#### **Longevity Assurance**

Provides a sturdy foundation, reducing the risk of chipping or peeling.

#### Versatility

Works on various surfaces like concrete and plaster.

For internal & external usage

## **Directions for use**



Mix Ramco Super Fine (40 Kg) with 14-15 ltrs of water



Stir well using a mechanical mixer



Apply putty on the wall surface



Allow it to dry for 24 hours



Sand the surface for smoother finish



Proceed with painting

# **Technical Specifications**

| Appearance (by visual observation)                               | White colour powder    |
|------------------------------------------------------------------|------------------------|
| Water to Powder ratio (as per the required workable consistency) | 35 - 37%               |
| Pot Life                                                         | 60 Minutes             |
| Bond Strength/ Adhesion Strength at 28 Day (MPa)                 | 1.5 - 1.7              |
| Whiteness test by Spectrophotometer analysis                     | 95 - 100%              |
| Coverage Area @ 2 coats                                          | 200 sqft per 40 kg bag |



# **Right Products for Right Applications**



www.ramcocements.in